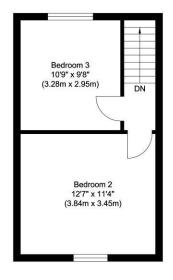

To the first floor there is a good sized first bedroom and a family bathroom and to the second floor is two further well proportioned bedrooms.

To the outside the property is set back from the street with a low walled frontage with residents permit only on-street parking arrangements. At the rear, you will find a shared courtyard garden.

First Floor Approximate Floor Area 274.00 sq. ft (25.50 sq. m)

Second Floor Approximate Floor Area 274.00 sq. ft (25.50 sq. m)

Illustration for identification purposes only, measurements are approximate, not to scale.