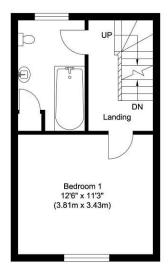

To the first floor there is a good sized first bedroom and a family bathroom and to the second floor is two further well proportioned bedrooms.

To the outside the property is set back from the street with a low walled frontage with residents permit only on-street parking arrangements. At the rear, you will find a shared courtyard garden.

First Floor Approximate Floor Area 274.00 sq. ft (25.50 sq. m)

Second Floor Approximate Floor Area 274.00 sq. ft (25.50 sq. m)

Illustration for identification purposes only, measurements are approximate, not to scale.