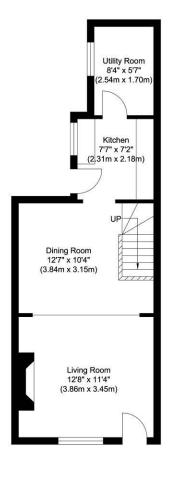

## Offers Over £185,000

Three double bedroom end terrace home located very conveniently to Oakham's town centre, with only a few minutes walk to amenities and train station.

Accommodation comprises: Open plan living dining room, Off the dining room is a galley kitchen with a separate utility room. The kitchen has a back door which leads out to a small shared courtyard space.

For more information, please contact a member of the team. For enquiries outside of normal office hours: outofhours@mooresestateagents.com

Ground Floor Approximate Floor Area 383.00 sq. ft (35.60 sq. m)